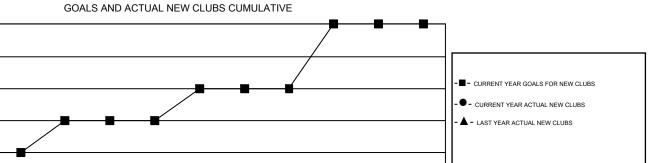

JULY

AUG

SEPT

HARVEY WHITLEY

DEC

**LOCATION: TENNESSEE** 

|               |                  | Clubs             |                  |                  | Members  RESULTS FOR 2016-2017 |                    |                                        |                    |                  |  |
|---------------|------------------|-------------------|------------------|------------------|--------------------------------|--------------------|----------------------------------------|--------------------|------------------|--|
|               | RESUI            | LTS FOR 2016-2017 |                  |                  |                                |                    |                                        |                    |                  |  |
| QUARTER       | NEW CLUB<br>GOAL | NEW CLUBS         | DROPPED<br>CLUBS | NET<br>GAIN/LOSS | QUARTER                        | NEW MEMBER<br>GOAL | CHARTER AND<br>NEW<br>MEMBERS<br>ADDED | DROPPED<br>MEMBERS | NET<br>GAIN/LOSS |  |
| JULY/AUG/SEPT | 4                | 0                 | 0                | 0                | JULY/AUG/SEPT                  | 134                | 93                                     | 163                | -70              |  |
| OCT/NOV/DEC   | 2                | 0                 | 0                | 0                | OCT/NOV/DEC                    | 26                 | 0                                      | 0                  | 0                |  |
| JAN/FEB/MAR   | 2                | 0                 | 0                | 0                | JAN/FEB/MAR                    | 83                 | 0                                      | 0                  | 0                |  |
| APR/MAY/JUNE  | 4                | 0                 | 0                | 0                | APR/MAY/JUNE                   | 75                 | 0                                      | 0                  | 0                |  |