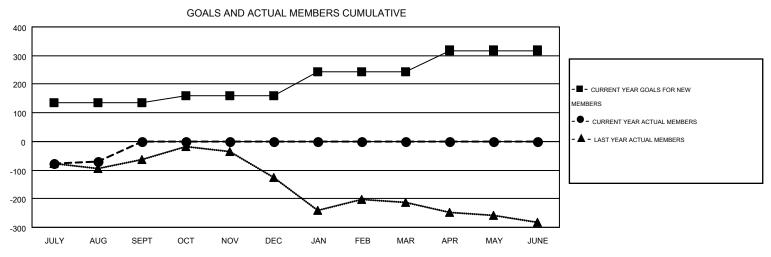

JULY

AUG

SEPT

HARVEY WHITLEY

DEC

**LOCATION: TENNESSEE** 

|               |                  | Clubs             |                  |                  | Members  RESULTS FOR 2016-2017 |                    |                                        |                    |                  |  |
|---------------|------------------|-------------------|------------------|------------------|--------------------------------|--------------------|----------------------------------------|--------------------|------------------|--|
|               | RESUI            | LTS FOR 2016-2017 |                  |                  |                                |                    |                                        |                    |                  |  |
| QUARTER       | NEW CLUB<br>GOAL | NEW CLUBS         | DROPPED<br>CLUBS | NET<br>GAIN/LOSS | QUARTER                        | NEW MEMBER<br>GOAL | CHARTER AND<br>NEW<br>MEMBERS<br>ADDED | DROPPED<br>MEMBERS | NET<br>GAIN/LOSS |  |
| JULY/AUG/SEPT | 4                | 0                 | 0                | 0                | JULY/AUG/SEPT                  | 134                | 93                                     | 163                | -70              |  |
| OCT/NOV/DEC   | 2                | 0                 | 0                | 0                | OCT/NOV/DEC                    | 26                 | 0                                      | 0                  | 0                |  |
| JAN/FEB/MAR   | 2                | 0                 | 0                | 0                | JAN/FEB/MAR                    | 83                 | 0                                      | 0                  | 0                |  |
| APR/MAY/JUNE  | 4                | 0                 | 0                | 0                | APR/MAY/JUNE                   | 75                 | 0                                      | 0                  | 0                |  |